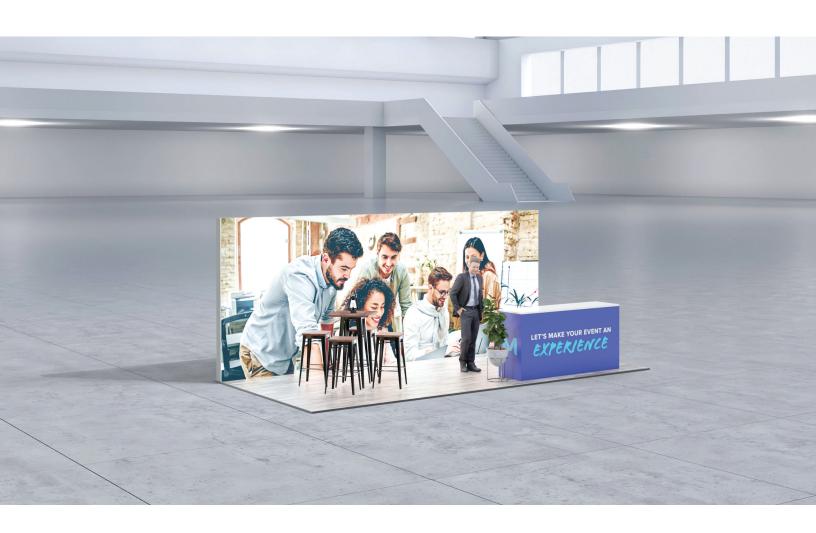

#### MOD102002 THE TERRACE

#### BOOTH INCLUDES

- 8'X10' illuminated lightbox
- (2) 8'X5' freestanding back walls
- Bar table with (4) stools
- A/V ready
- Small lounge area
- 10'x20' vinyl flooring or carpet
- Fully customized graphics on all walls and lightbox

# MOD102002 THE TERRACE