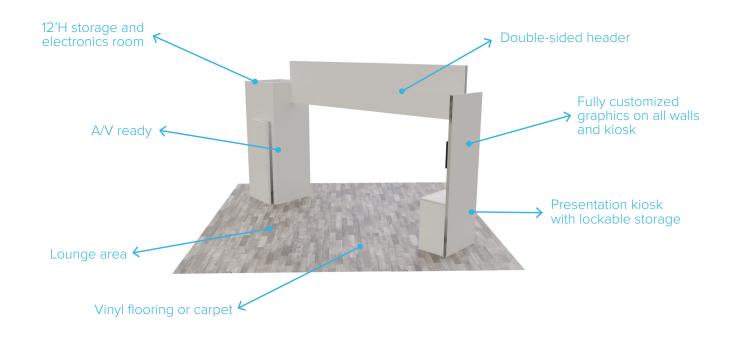

# MOD202001 THE SPOTLIGHT

#### BOOTH INCLUDES

- 12'H storage and electronics room
- 15'W double-sided header
- Presentation kiosk with lockable storage
- Lounge area
- A/V ready
- 20'x20' vinyl flooring or carpet
- Fully customized graphics on all walls and kiosk