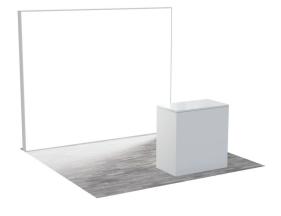

# MOD101003 THE HAVEN

#### BOOTH INCLUDES

- 8'X10' illuminated lightbox
- 3' locking storage counter
- A/V ready
- 10'x10' vinyl flooring or carpet
- Fully customized graphics on lightbox and counter

#### ADDITIONS