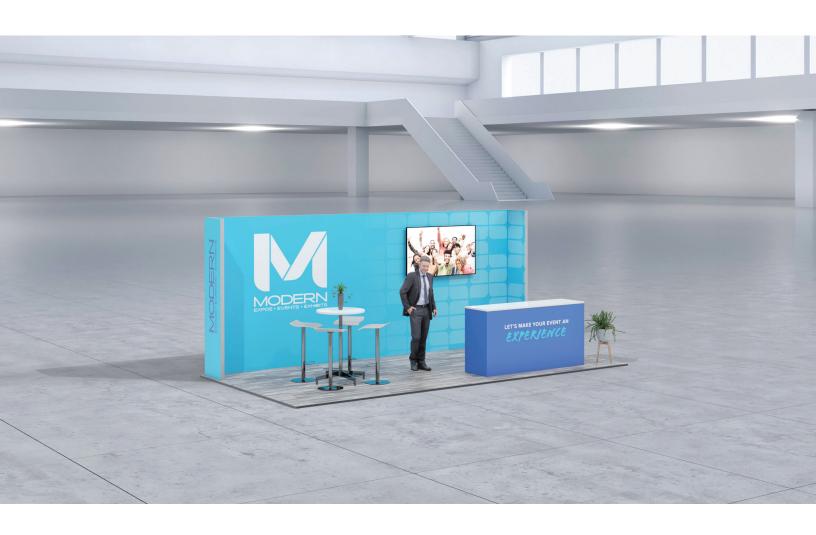

#### BOOTH INCLUDES

- 8'X10' illuminated lightbox
- 3' locking storage counter
- A/V ready
- 10'x10' vinyl flooring or carpet
- Fully customized graphics on lightbox and counter

# MOD101003 THE HAVEN