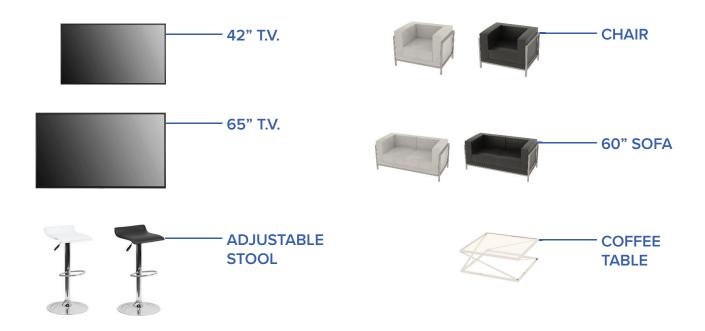

# ADDITIONS 42" T.V. 65" T.V. 60" SOFA ADJUSTABLE STOOL CHAIR CHAIR COFFEE TABLE