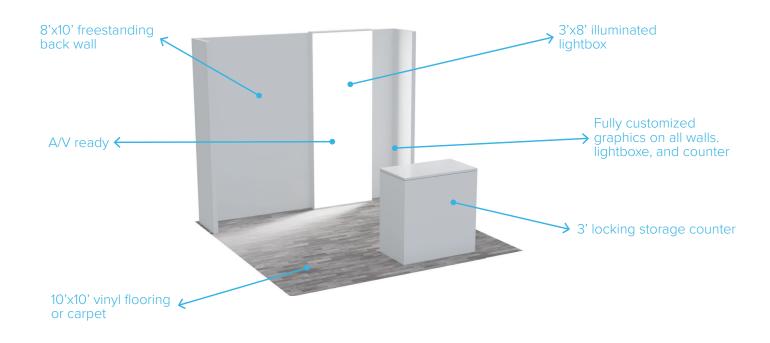

#### BOOTH INCLUDES

- 8'X20' freestanding back wall
- 8'x10" illuminated lightbox
- 3' locking storage counter
- 3'x10' storage and electronics room
- A/V ready
- 10'x20' vinyl flooring or carpet
- Fully customized graphics on all walls, lightbox, and counter

# MOD102005 THE CROSSKOADS

ADDITIONS

**10X10**BOOTHS