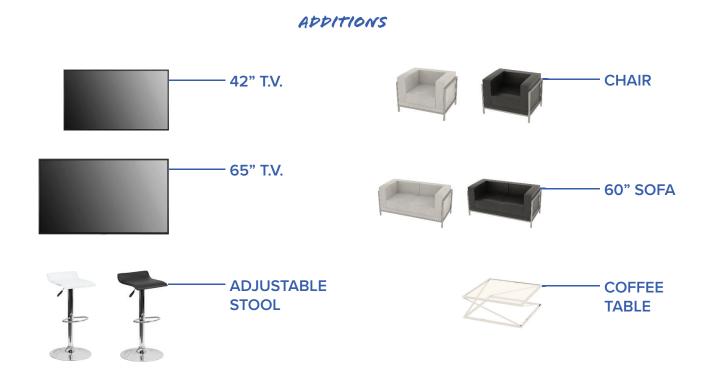

# ADDITIONS 42" T.V. 65" T.V. 60" SOFA ADJUSTABLE STOOL CHAIR CHAIR COFFEE TABLE