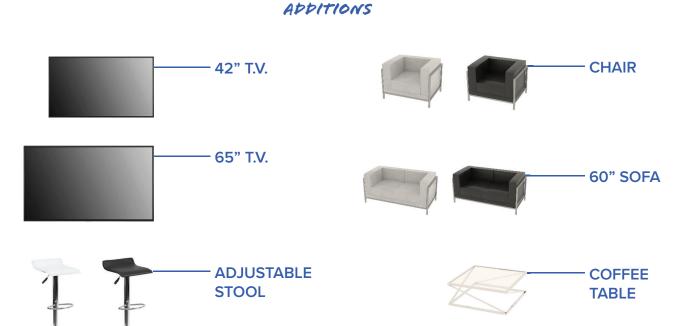

#### ADDITIONS

#### ADDITIONS

**10X20**BOOTHS

# ADDITIONS 42" T.V. 65" T.V. 60" SOFA ADJUSTABLE STOOL CHAIR CHAIR COFFEE TABLE

#### APPITIONS