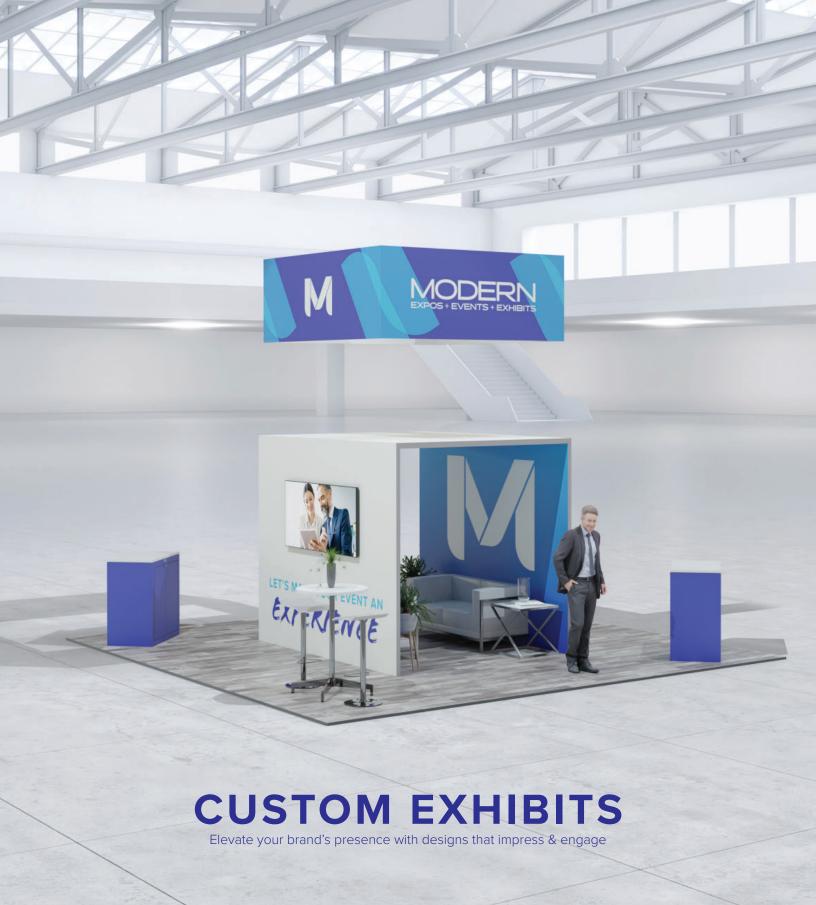

# MOD202001 THE SPOTLIGHT

#### BOOTH INCLUDES

- 12'H storage and electronics room
- 15'W double-sided header
- Presentation kiosk with lockable storage
- Lounge area
- A/V ready
- 20'x20' vinyl flooring or carpet
- Fully customized graphics on all walls and kiosk