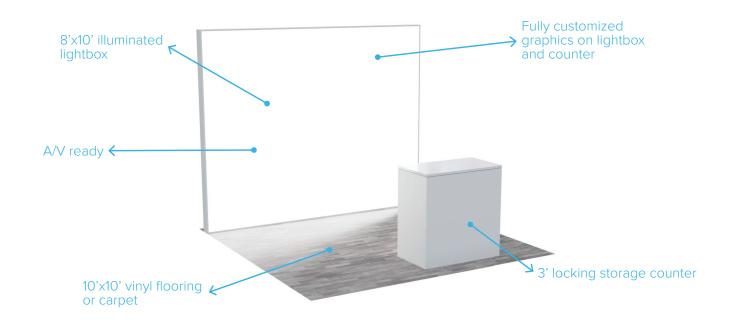

# MOD101003 THE HAVEN

#### BOOTH INCLUDES

- 8'X10' illuminated lightbox
- 3' locking storage counter
- A/V ready
- 10'x10' vinyl flooring or carpet
- Fully customized graphics on lightbox and counter

#### ADDITIONS