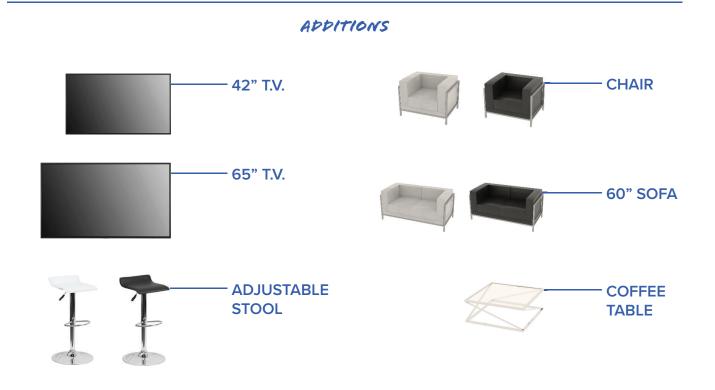

# ADDITIONS 42" T.V. 65" T.V. 60" SOFA ADJUSTABLE STOOL CHAIR CHAIR COFFEE TABLE