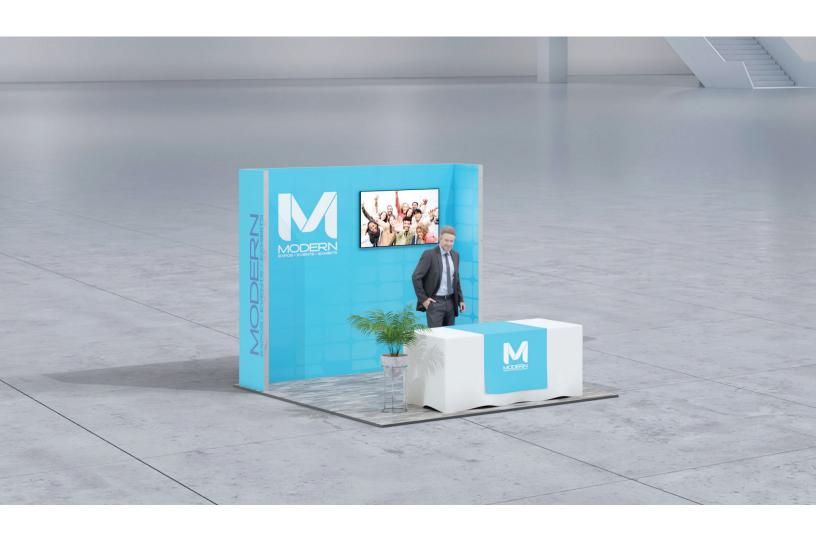

#### MOD102002 THE TERRACE

#### BOOTH INCLUDES

- 8'X10' illuminated lightbox
- (2) 8'X5' freestanding back walls
- Bar table with (4) stools
- A/V ready
- Small lounge area
- 10'x20' vinyl flooring or carpet
- Fully customized graphics on all walls and lightbox

# MOD102002 THE TERRACE