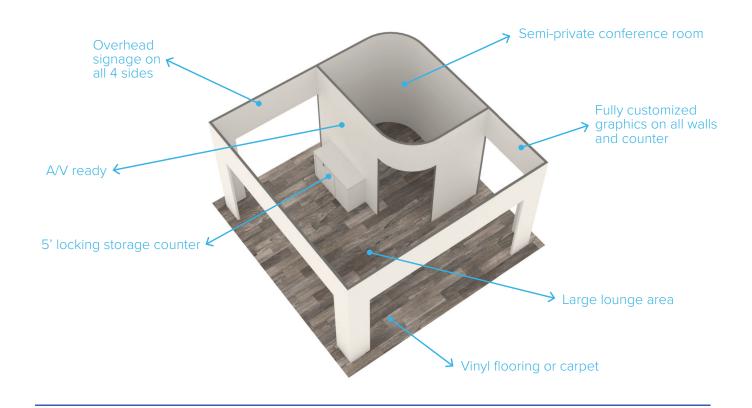

# MOD202005 THE MAJOR LEAGUE

#### BOOTH INCLUDES

- Overhead signage on all 4 sides
- Private conference room
- 5' locking storage counter
- Large lounge area
- A/V ready
- 20'x20' vinyl flooring or carpet
- Fully customized graphics on all walls and counter