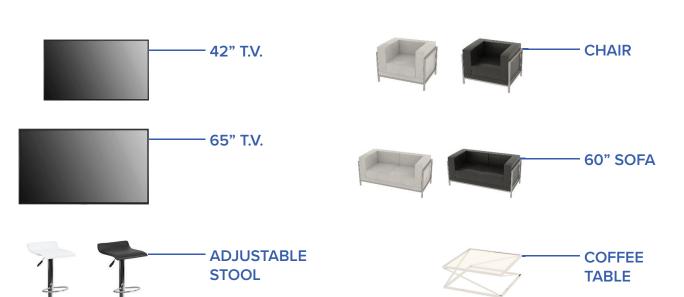

# ADDITIONS 42" T.V. 65" T.V. 60" SOFA ADJUSTABLE STOOL CHAIR CHAIR COFFEE TABLE