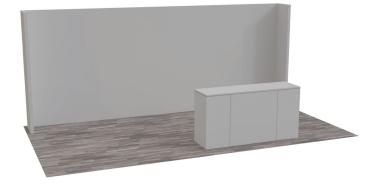

# MOD102001 THE LANDING

#### BOOTH INCLUDES

- 8'X20' freestanding back wall with side returns
- 6' Locking storage counter
- Small lounge area
- A/V ready
- 10'x20' vinyl flooring or carpet
- Fully customized graphics on all walls and counter