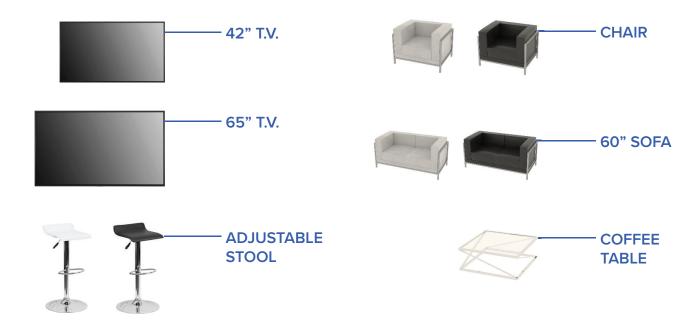

# ADDITIONS 42" T.V. 65" T.V. 60" SOFA ADJUSTABLE STOOL CHAIR CHAIR COFFEE TABLE