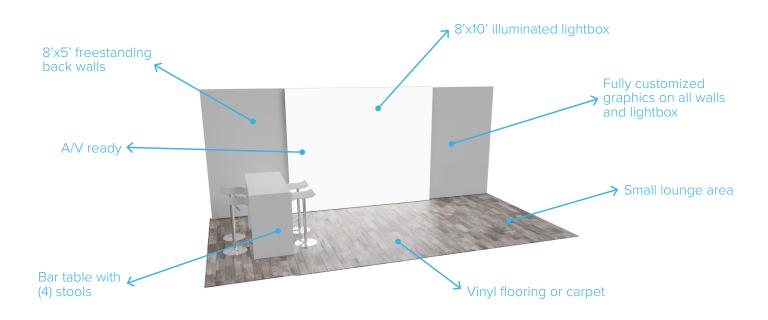

#### MOD102002 THE TERRACE

#### BOOTH INCLUDES

- 8'X10' illuminated lightbox
- (2) 8'X5' freestanding back walls
- Bar table with (4) stools
- A/V ready
- Small lounge area
- 10'x20' vinyl flooring or carpet
- Fully customized graphics on all walls and lightbox

# MOD102002 THE TERRACE