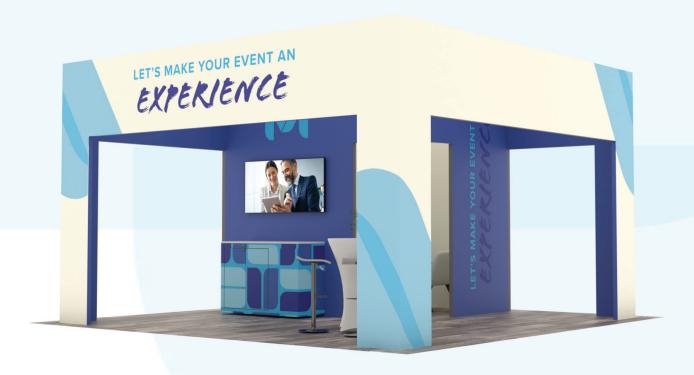

# MOD202001 THE SPOTLIGHT

#### BOOTH INCLUDES

- 12'H storage and electronics room
- 15'W double-sided header
- Presentation kiosk with lockable storage
- Lounge area
- A/V ready
- 20'x20' vinyl flooring or carpet
- Fully customized graphics on all walls and kiosk