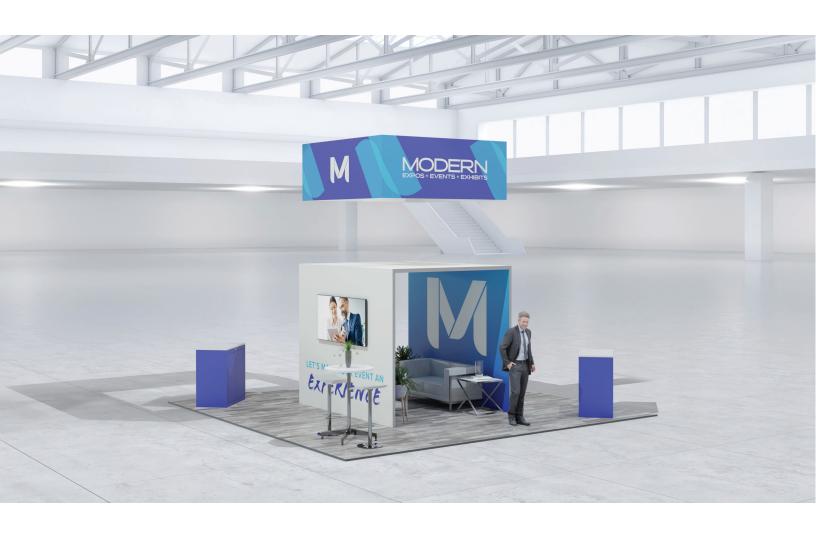

# **CUSTOM EXHIBIT DESIGNS**

MOD202001 THE SPOTLIGHT MOD202002 THE HUB 20X20 MOD202002 THE HOP MOD202003 THE PLAZA MOD202004 THE HIVE MOD202004 THE HIVE MOD202005 THE MAJOR LEAGUE MOD202006 THE BIG SHOT

MOD102001 THE LANDING 10X20 MOD102002 THE TERRACE MOD102003 THE FORUM MOD102004 THE CLUBHOUSE MOD102005 THE CROSSROADS

MOD101001 THE COVE MOD101002 THE NOOK MOD101003 THE HAVEN





**20X20**BOOTHS

# MOD202001 THE SPOTLIGHT





#### BOOTH INCLUDES

- 12'H storage and electronics room
- 15'W double-sided header
- Presentation kiosk with lockable storage
- Lounge area
- A/V ready
- 20'x20' vinyl flooring or carpet
- Fully customized graphics on all walls and kiosk



# MOD202001 THE SPOTLIGHT









#### MOD202002 THE HUB





#### BOOTH INCLUDES

- 8'Hx10"Wx10'D partially enclosed conference area
- 2 counters with locking storage
- A/V ready
- 20'x20' vinyl flooring or carpet
- Fully customized graphics on all walls and counters



# MOD202002 THE HUB







#### MOD202003 THE PLAZA





#### BOOTH INCLUDES

- 16'H storage and electronics room
- Large lounge area
- 4 presentation kiosks with lockable storage
- 5'W welcome counter with lockable storage
- Overhead awning
- A/V ready
- 20'x20' vinyl flooring or carpet
- Fully customized graphics on all walls, kiosks, and counters



# MOD202003 THE PLAZA



#### ADDITIONS







#### MOD202004 THE HIVE





#### BOOTH INCLUDES

- 16'H storage and electronics room
- Semi-private conference room
- Locking storage counter
- Large lounge area
- A/V ready
- 20'x20'