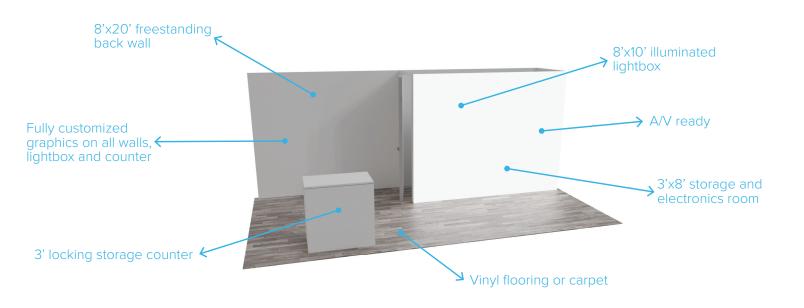

#### BOOTH INCLUDES

- 8'X20' freestanding back wall
- 8'x10" illuminated lightbox
- 3' locking storage counter
- 3'x10' storage and electronics room
- A/V ready
- 10'x20' vinyl flooring or carpet
- Fully customized graphics on all walls, lightbox, and counter

# MOD102005 THE CROSSKOADS

ADDITIONS

**10X10**BOOTHS