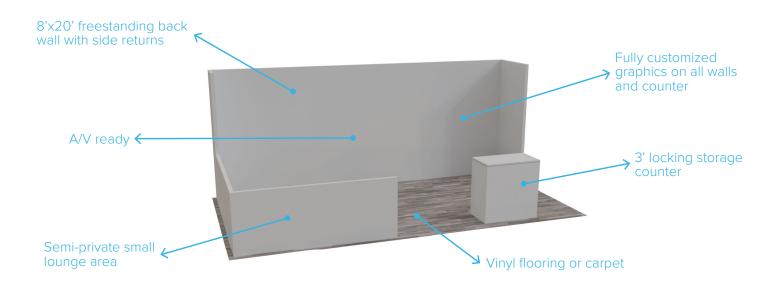

#### BOOTH INCLUDES

- 8'X20' freestanding back wall with side returns
- 3' locking storage counter
- A/V ready
- Semi-private small lounge area
- 10'x20' vinyl flooring or carpet
- Fully customized graphics on all walls and counter

# MOD102004 THE CLUBHOUSE