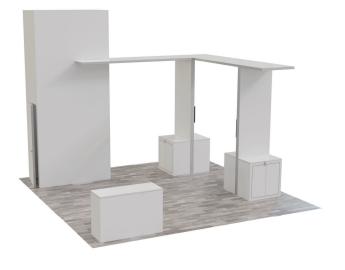

#### MOD202002 THE HUB

#### BOOTH INCLUDES

- 8'Hx10"Wx10'D partially enclosed conference area
- 2 counters with locking storage
- A/V ready
- 20'x20' vinyl flooring or carpet
- Fully customized graphics on all walls and counters

# MOD202002 THE HUB