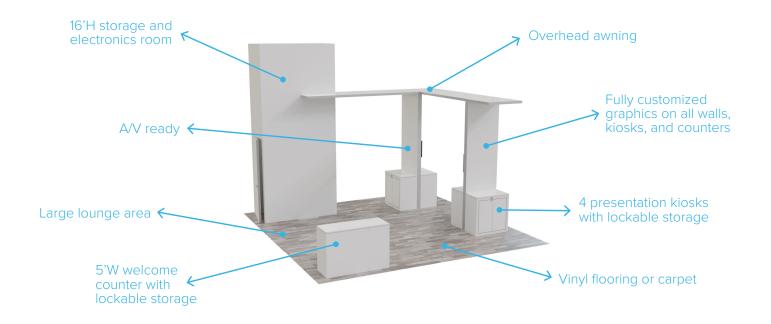

#### MOD202003 THE PLAZA

#### BOOTH INCLUDES

- 16'H storage and electronics room
- Large lounge area
- 4 presentation kiosks with lockable storage
- 5'W welcome counter with lockable storage
- Overhead awning
- A/V ready
- 20'x20' vinyl flooring or carpet
- Fully customized graphics on all walls, kiosks, and counters

# MOD202003 THE PLAZA