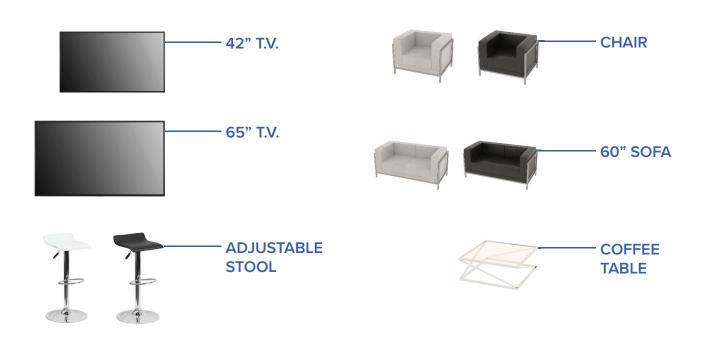

# ADDITIONS 42" T.V. 65" T.V. 60" SOFA ADJUSTABLE STOOL CHAIR CHAIR COFFEE TABLE