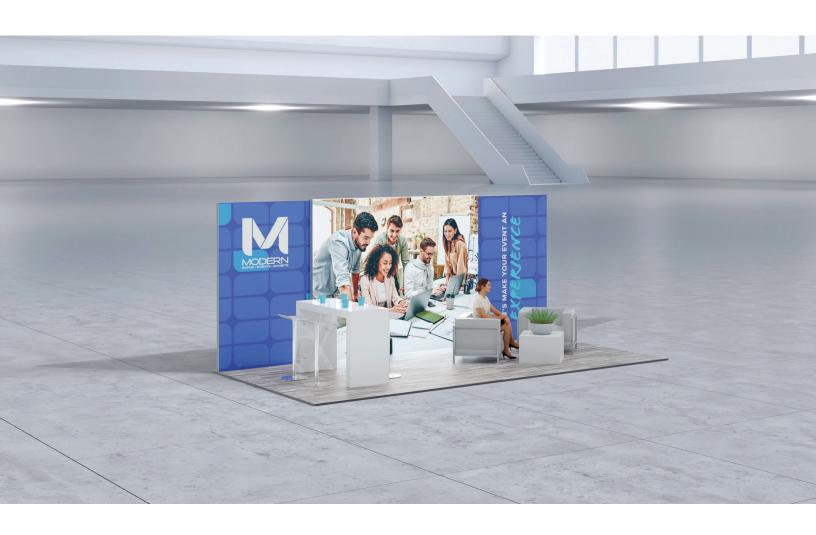

# MOD102001 THE LANDING

#### BOOTH INCLUDES

- 8'X20' freestanding back wall with side returns
- 6' Locking storage counter
- Small lounge area
- A/V ready
- 10'x20' vinyl flooring or carpet
- Fully customized graphics on all walls and counter