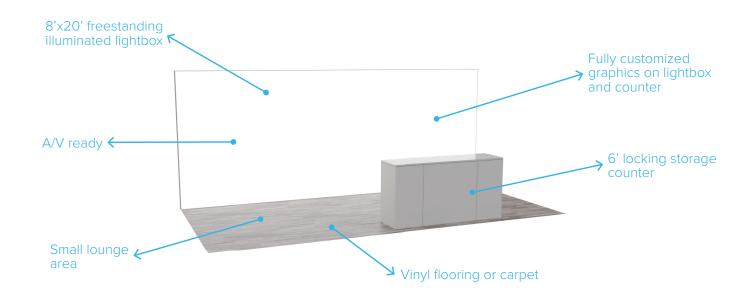

# MOD102003 THE FORUM

#### BOOTH INCLUDES

- 8'X20' freestanding illuminated lightbox
- 6' locking storage counter
- A/V ready
- Small lounge area
- 10'x20' vinyl flooring or carpet
- Fully customized graphics on lightbox and counter