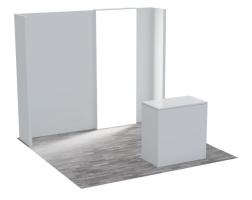

# MOD101002 THE NOOK

#### BOOTH INCLUDES

- 8'X10' freestanding back wall with side returns
- 3'x8' illuminated lightbox
- 3' locking storage counter
- A/V ready
- 10'x10' vinyl flooring or carpet
- Fully customized graphics on all walls, lightboxe, and counter