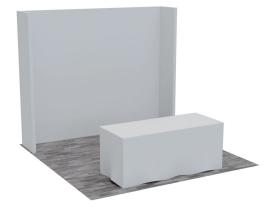

# MOD101001 THE COVE

#### BOOTH INCLUDES

- 8'X10' freestanding back wall with side returns
- 6' skirted presentation table
- A/V ready
- 10'x10' vinyl flooring or carpet
- Fully customized graphics on all walls and table cloth