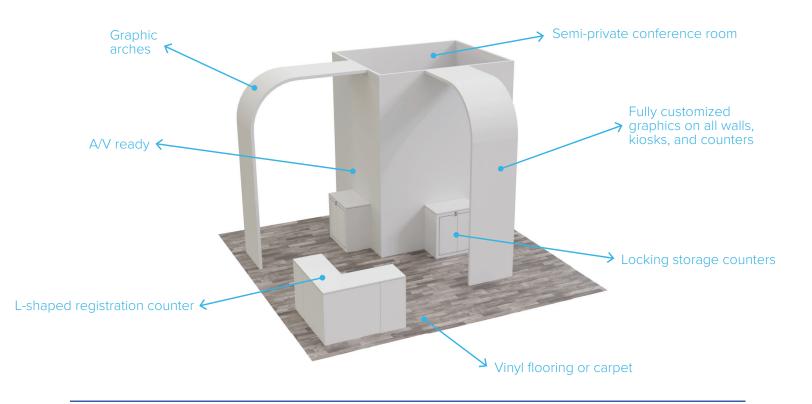

# MOD202006 THE BIG SHOT

#### BOOTH INCLUDES

- Large private conference room
- (2) graphic arches
- (2) Locking storage counters
- L-shaped registration counter
- A/V ready
- 20'x20' vinyl flooring or carpet
- Fully customized graphics on all walls kiosks, and counters

#### ADDITIONS

**10X20**BOOTHS