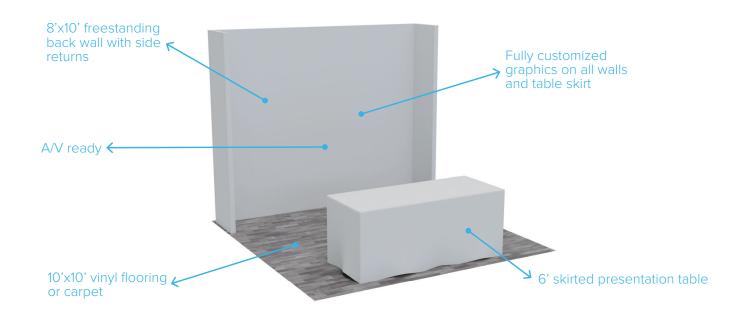

# MOD101001 THE COVE

#### BOOTH INCLUDES

- 8'X10' freestanding back wall with side returns
- 6' skirted presentation table
- A/V ready
- 10'x10' vinyl flooring or carpet
- Fully customized graphics on all walls and table cloth