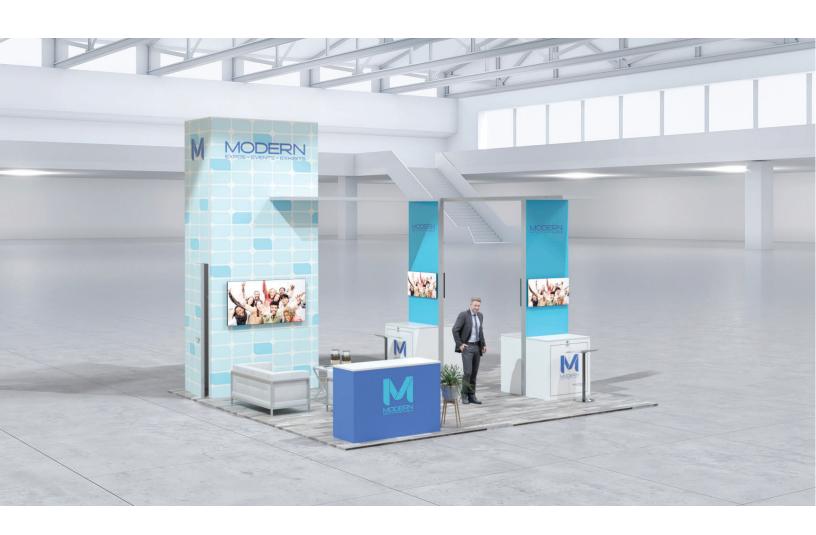

# MOD202001 THE SPOTLIGHT

#### BOOTH INCLUDES

- 12'H storage and electronics room
- 15'W double-sided header
- Presentation kiosk with lockable storage
- Lounge area
- A/V ready
- 20'x20' vinyl flooring or carpet
- Fully customized graphics on all walls and kiosk