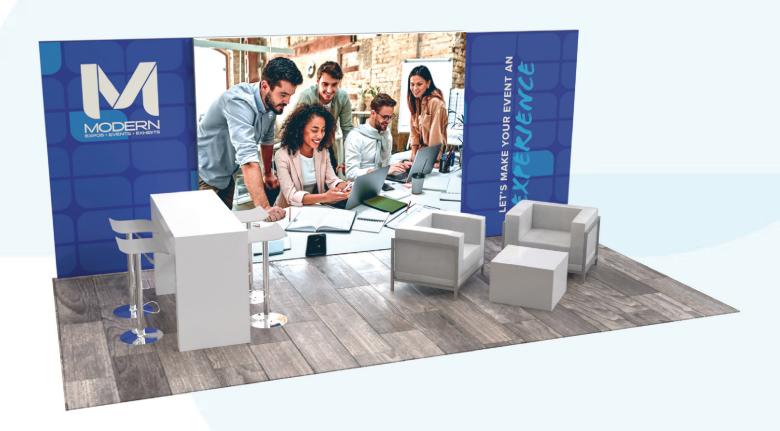

#### BOOTH INCLUDES

- 8'X10' illuminated lightbox
- (2) 8'X5' freestanding back walls
- Bar table with (4) stools
- A/V ready
- Small lounge area
- 10'x20' vinyl flooring or carpet
- Fully customized graphics on all walls and lightbox

# MOD102002 THE TERRACE