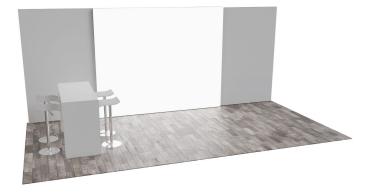

#### MOD102002 THE TERRACE

#### BOOTH INCLUDES

- 8'X10' illuminated lightbox
- (2) 8'X5' freestanding back walls
- Bar table with (4) stools
- A/V ready
- Small lounge area
- 10'x20' vinyl flooring or carpet
- Fully customized graphics on all walls and lightbox

# MOD102002 THE TERRACE