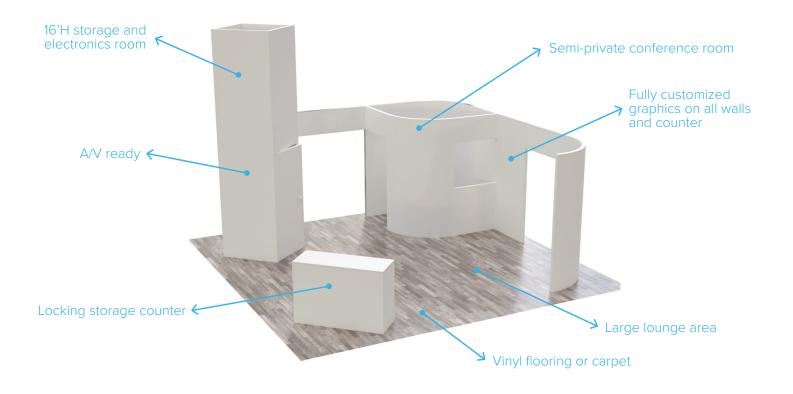

#### MOD202004 THE HIVE

#### BOOTH INCLUDES

- 16'H storage and electronics room
- Semi-private conference room
- Locking storage counter
- Large lounge area
- A/V ready
- 20'x20' vinyl flooring or carpet
- Fully customized graphics on all walls and counter

# MOD202004 THE HIVE