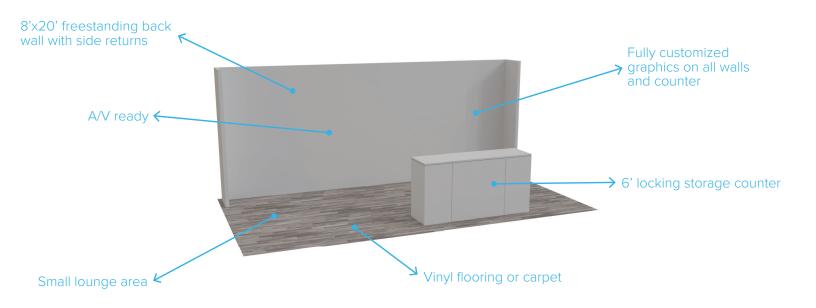

# MOD102001 THE LANDING

#### BOOTH INCLUDES

- 8'X20' freestanding back wall with side returns
- 6' Locking storage counter
- Small lounge area
- A/V ready
- 10'x20' vinyl flooring or carpet
- Fully customized graphics on all walls and counter