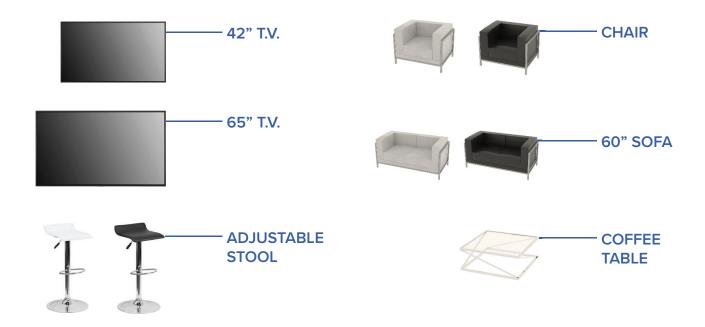

# ADDITIONS 42" T.V. 65" T.V. 60" SOFA ADJUSTABLE STOOL CHAIR CHAIR COFFEE TABLE