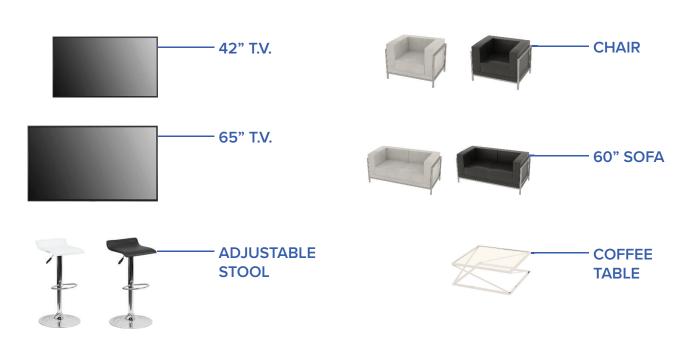

# ADDITIONS 42" T.V. 65" T.V. 60" SOFA ADJUSTABLE STOOL CHAIR CHAIR COFFEE TABLE