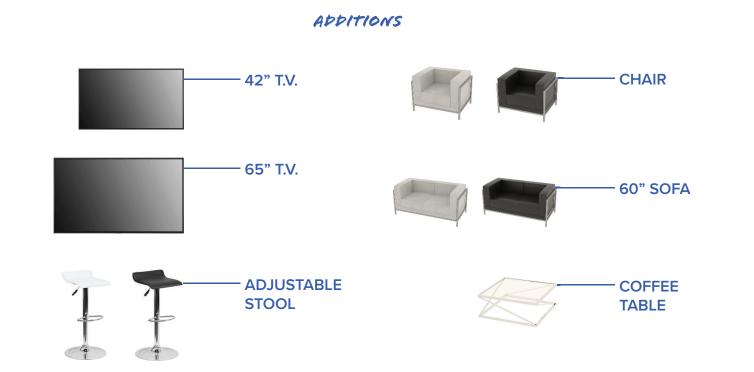

# ADDITIONS 42" T.V. 65" T.V. 60" SOFA ADJUSTABLE STOOL CHAIR CHAIR COFFEE TABLE