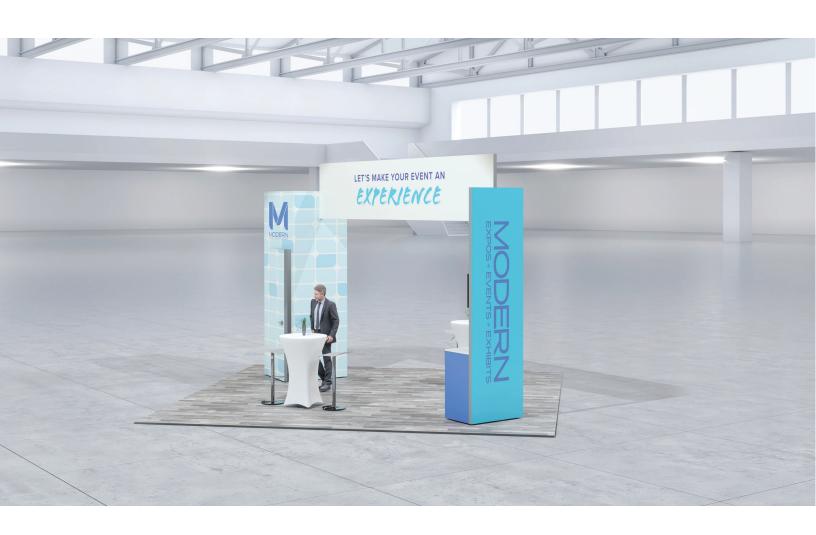

# MOD202001 THE SPOTLIGHT

#### BOOTH INCLUDES

- 12'H storage and electronics room
- 15'W double-sided header
- Presentation kiosk with lockable storage
- Lounge area
- A/V ready
- 20'x20' vinyl flooring or carpet
- Fully customized graphics on all walls and kiosk