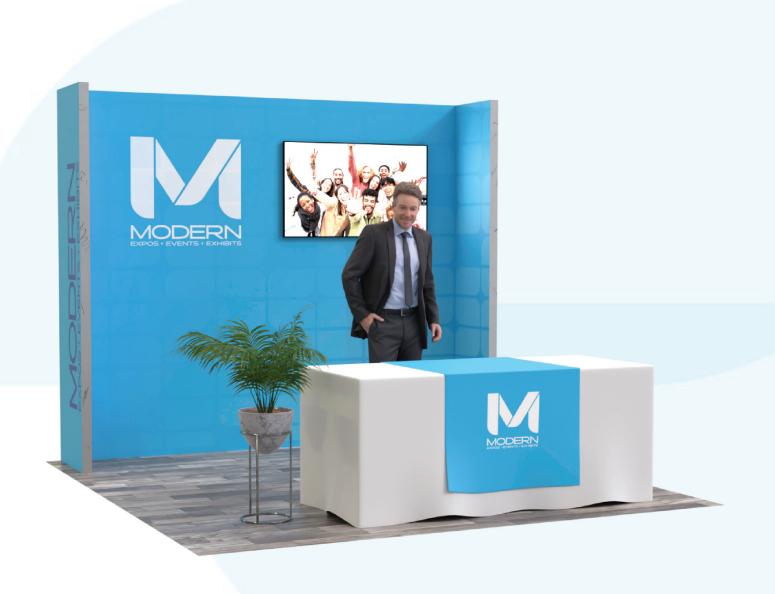

#### MOD102002 THE TERRACE

#### BOOTH INCLUDES

- 8'X10' illuminated lightbox
- (2) 8'X5' freestanding back walls
- Bar table with (4) stools
- A/V ready
- Small lounge area
- 10'x20' vinyl flooring or carpet
- Fully customized graphics on all walls and lightbox

# MOD102002 THE TERRACE