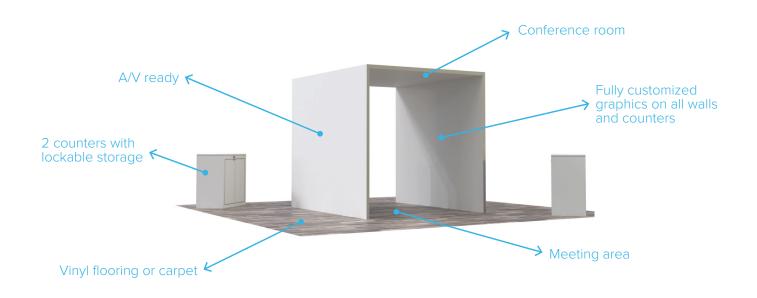

#### MOD202002 THE HUB

#### BOOTH INCLUDES

- 8'Hx10"Wx10'D partially enclosed conference area
- 2 counters with locking storage
- A/V ready
- 20'x20' vinyl flooring or carpet
- Fully customized graphics on all walls and counters

# MOD202002 THE HUB