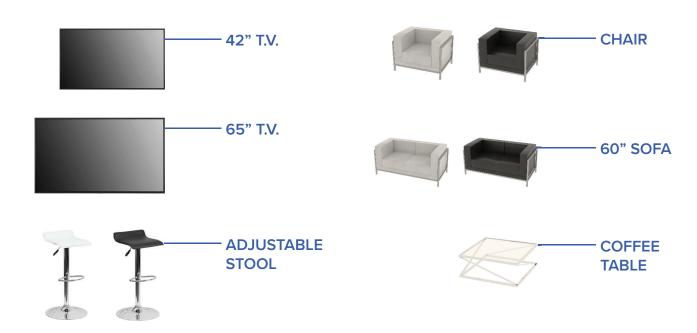

# ADDITIONS 42" T.V. 65" T.V. 60" SOFA ADJUSTABLE STOOL CHAIR CHAIR COFFEE TABLE